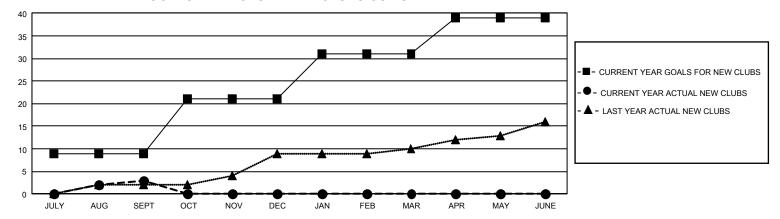

## GMT Constitutional Area 1, Group M

REPORT DOES NOT INCLUDE CLUBS IN UNDISTRICTED AREAS.

| Clubs                 |               |           |               | Members               |                          |                         |                                                    |
|-----------------------|---------------|-----------|---------------|-----------------------|--------------------------|-------------------------|----------------------------------------------------|
| RESULTS FOR 2021-2022 |               |           |               | RESULTS FOR 2021-2022 |                          |                         |                                                    |
| QUARTER               | NEW CLUB GOAL | NEW CLUBS | DROPPED CLUBS | QUARTER ME            | EMBER GROWTH NET<br>GOAL | MEMBER GROWTH<br>ACTUAL | DROPPED MEMBERS<br>ACTUAL (including<br>transfers) |
| JULY/AUG/SEPT         | 27            | 3         | 11            | JULY/AUG/SEPT         | 306                      | 673                     | 704                                                |
| OCT/NOV/DEC           | 36            | 0         | 0             | OCT/NOV/DEC           | 335                      | 0                       | 0                                                  |
| JAN/FEB/MAR           | 30            | 0         | 0             | JAN/FEB/MAR           | 292                      | 0                       | 0                                                  |
| APR/MAY/JUNE          | 24            | 0         | 0             | APR/MAY/JUNE          | 307                      | 0                       | 0                                                  |

## GOALS AND ACTUAL NEW CLUBS CUMULATIVE