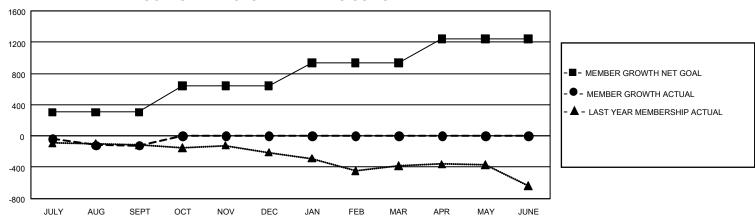

## GMT Constitutional Area 1, Group M

REPORT DOES NOT INCLUDE CLUBS IN UNDISTRICTED AREAS.

| Clubs                 |               |           |               | Members               |                          |                         |                                                    |
|-----------------------|---------------|-----------|---------------|-----------------------|--------------------------|-------------------------|----------------------------------------------------|
| RESULTS FOR 2021-2022 |               |           |               | RESULTS FOR 2021-2022 |                          |                         |                                                    |
| QUARTER               | NEW CLUB GOAL | NEW CLUBS | DROPPED CLUBS | QUARTER ME            | EMBER GROWTH NET<br>GOAL | MEMBER GROWTH<br>ACTUAL | DROPPED MEMBERS<br>ACTUAL (including<br>transfers) |
| JULY/AUG/SEPT         | 27            | 3         | 11            | JULY/AUG/SEPT         | 306                      | 673                     | 704                                                |
| OCT/NOV/DEC           | 36            | 0         | 0             | OCT/NOV/DEC           | 335                      | 0                       | 0                                                  |
| JAN/FEB/MAR           | 30            | 0         | 0             | JAN/FEB/MAR           | 292                      | 0                       | 0                                                  |
| APR/MAY/JUNE          | 24            | 0         | 0             | APR/MAY/JUNE          | 307                      | 0                       | 0                                                  |

## GOALS AND ACTUAL MEMBERS CUMULATIVE

| DROPPED CLUBS: 11 |     | 231 CLUBS OF 808 ADDED 1<br>OR MORE NEW MEMBERS | GENDER DISTRIBUTION                  |                 |  |
|-------------------|-----|-------------------------------------------------|--------------------------------------|-----------------|--|
|                   |     |                                                 | MALE                                 | 10,787 (62.56%) |  |
|                   |     |                                                 | FEMALE                               | 6,453 (37.43%)  |  |
| DROPPED MEMBERS   |     |                                                 | NON BINARY                           | 0 (0.00%)       |  |
| DECEASED          | 83  |                                                 | PREFER NOT TO ANSWER                 | 2 (0.01%)       |  |
| CLUB CANCELLED    | 160 |                                                 | TOTAL FAMILY UNIT MEMBERS 3,65       |                 |  |
| OTHER             | 461 | CLICK HERE FOR                                  |                                      |                 |  |
| TOTAL             | 704 | CUMULATIVE MEMBERSHIP  DATA                     | FAMILY MEMBERS PAYING HALF DUES 1,87 |                 |  |